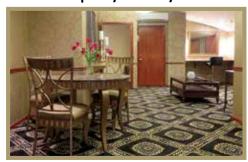

## PRIVATE QUINCE DRESSING SUITE FEATURES

Complimentary Bottle of Non-Alcoholic Champagne Assorted Cheese and FruitTray

Beautiful Italian Granite Vanities with Theatrical Lighting for Touch-Ups

Quinceañeras Name in Lights on Dance Floor