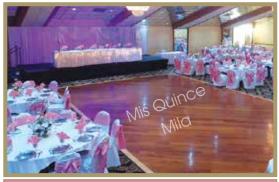

Quinceañeras Name & Photo on Marquee

## PRIVATE QUINCE DRESSING SUITE FEATURES

Complimentary Bottle of Non-Alcoholic Champagne Assorted Cheese and FruitTray

Beautiful Italian Granite Vanities with Theatrical Lighting for Touch-Ups

Quinceañeras Name in Lights on Dance Floor