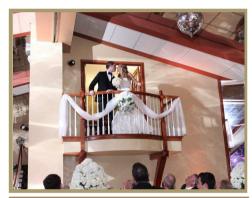

Champagne Toast for Bridal Party

and Guests

Grand Ballroom Romeo & Juliet Balcony and Grand Staircase